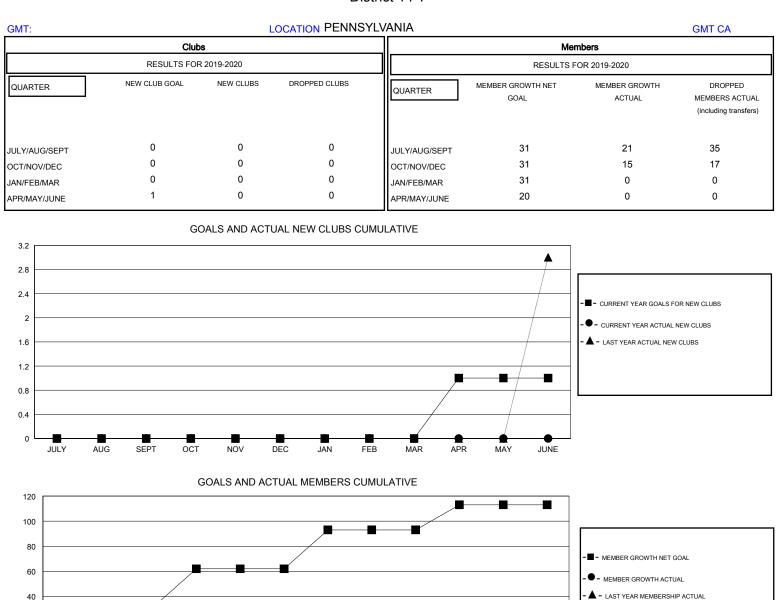

## District 14 T

Results as of: 11/30/2019

40 20 0 -20 \* ▲ \* \* -40 JULY SEPT NOV DEC JAN FEB JUNE AUG OCT MAR APR MAY 16

| DROPPED CLUBS: 0 |    | 18 CLUBS OF 44 ADDED 1 OR MORE<br>NEW MEMBERS | GENDER DISTRIBUTION        |              |     |
|------------------|----|-----------------------------------------------|----------------------------|--------------|-----|
|                  |    |                                               | MALE                       | 975 (71.85%) |     |
| DROPPED MEMBERS  |    |                                               | FEMALE                     | 382 (28.15%) |     |
|                  |    |                                               |                            |              |     |
| DECEASED         | 7  | CLICK HERE FOR CUMULATIVE<br>MEMBERSHIP DATA  | TOTAL FAMILY UNIT MEMBERS  |              | 282 |
| CLUB CANCELLED   | 0  |                                               | FAMILY MEMBERS PAYING HALF |              | 142 |
| OTHER            | 45 |                                               |                            |              | 142 |
| TOTAL            | 52 |                                               |                            |              |     |